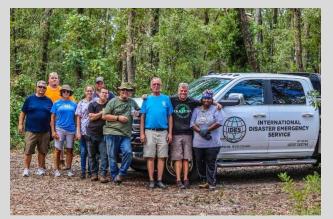

## **Work in Eastern TN**

Members from our US
Disaster Response team went
to Eastern TN and Western NC
to asses the needs of the area
and connect with partner
churches. We will be staging
an on-the-ground response in
Elizabethton, TN with First CC
to help that region. Work will
begin on Monday, October
7th.